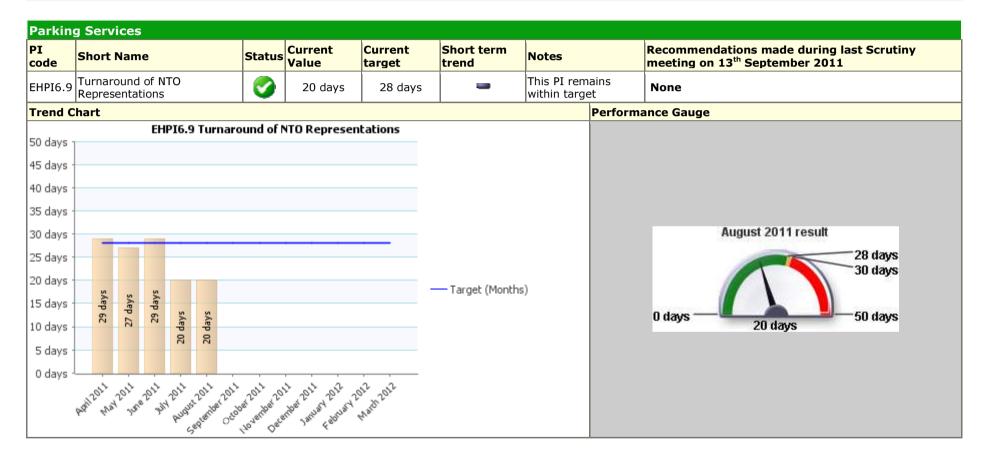

nce is exceeding targe | et. None                                                                             |
| Frend C                                                                   | hart                             |        | <u>.</u>         |                   | -                   | Pe                             | erformance Gauge                                                                     |
| 6<br>5.5<br>5<br>4.5<br>4<br>3.5<br>2.5<br>2<br>1.5<br>1<br>0.5<br>0<br>0 | EHPI2.1c Enforcement acti        |        |                  | T                 | arget (Months)      |                                | August 2011 result                                                                   |



## Traffic Light Green

**Description** Fit for purpose, services fit for you



#### Traffic Light Green Description Pride in East Herts



| PI code                                                                                       | Sh          | ort         | Nan     | ıe      |                  |                                |              | Status                        | Current<br>Value | Current<br>target | Short term<br>trend      | Notes |           | Recommendations made during last<br>Scrutiny meeting on 13 <sup>th</sup> September 2011 |
|-----------------------------------------------------------------------------------------------|-------------|-------------|---------|---------|------------------|--------------------------------|--------------|-------------------------------|------------------|-------------------|--------------------------|-------