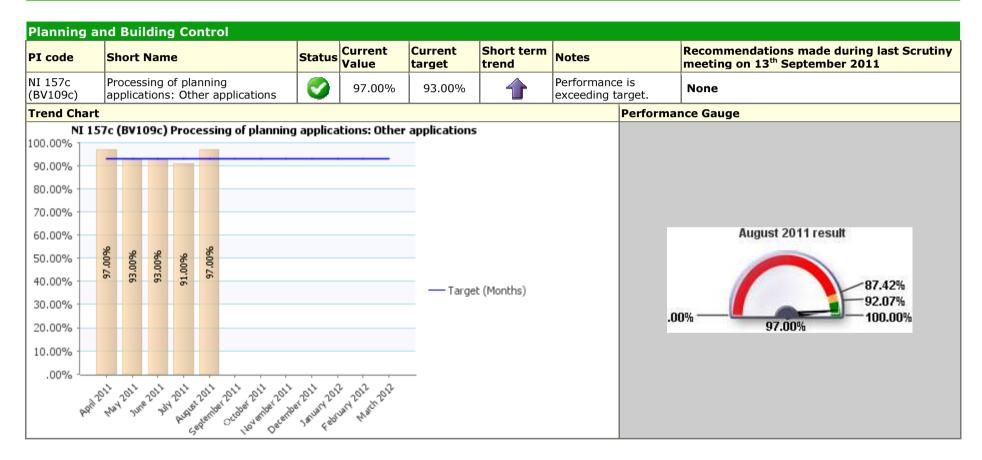

| art                                                                  |        |                  |                   |                            |                                      | Performanc      | e Gauge                                                                                    |
| 300<br>275<br>250<br>225<br>200<br>175<br>150<br>125<br>100<br>75<br>50<br>25<br>0 | 2 (45) Waste: missed collections per 10                              |        |                  |                   | <b>vaste</b><br>t (Months) |                                      | 53<br>50<br>0 - |                                                                                            |

## Traffic Light Green

**Description** Shaping now, shaping the future



#### Traffic Light Data Only Description Fit for purpose, services fit for you



| Plannin                                                                                            | g and Building Control                      |         |                  |                   |                     |                                                                     |                   |                                                                                     |
|----------------------------------------------------------------------------------------------------|---------------------------------------------|---------|------------------|-------------------|---------------------|---------------------------------------------------------------------|-------------------|-----------