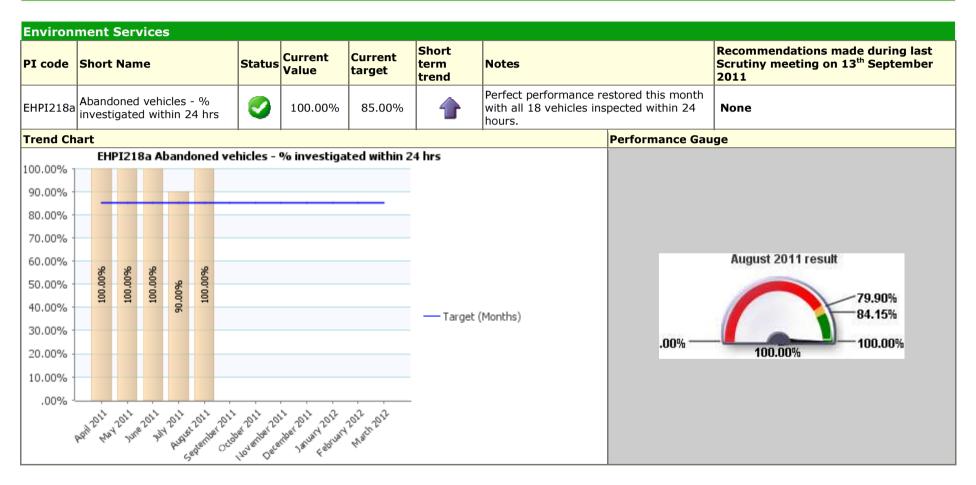

|
| Frend C                                                                   | hart                             |        | <u>.</u>         |                   | -                   | Pe                             | erformance Gauge                                                                     |
| 6<br>5.5<br>5<br>4.5<br>4<br>3.5<br>2.5<br>2<br>1.5<br>1<br>0.5<br>0<br>0 | EHPI2.1c Enforcement acti        |        |                  | T                 | arget (Months)      |                                | August 2011 result                                                                   |



## Traffic Light Green

**Description** Fit for purpose, services fit for you



#### Traffic Light Green Description Pride in East Herts



| PI code                                                                                       | Sh          | ort         | Nan     | ıe      |                  |                                |              | Status                        | Current<br>Value | Current<br>target | Short term<br>trend      | Notes |           | Recommendations made during last<br>Scrutiny meeting on 13 <sup>th</sup> September 2011 |
|-----------------------------------------------------------------------------------------------|-------------|-------------|---------|---------|------------------|--------------------------------|--------------|-------------------------------|------------------|-------------------|--------------------------|-------|-----------|-----------------------------------------------