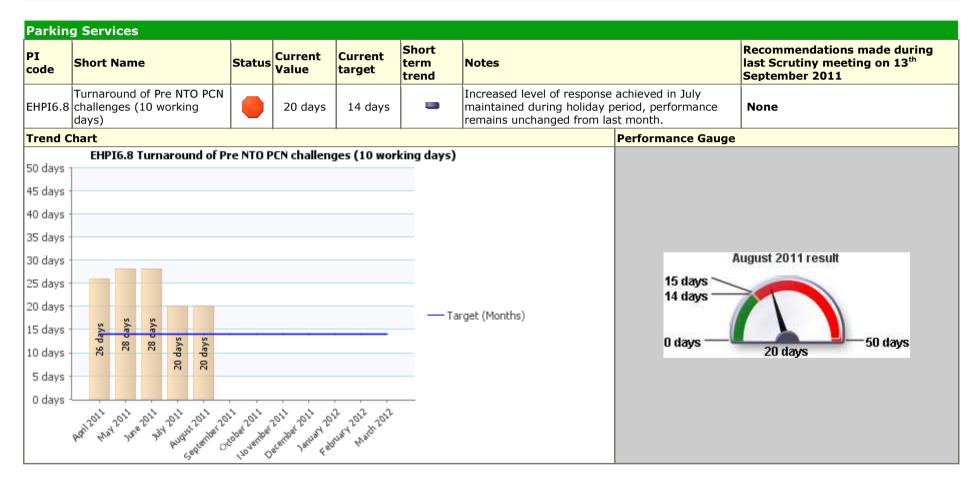

#### Traffic Light Amber Description Shaping now, shaping the future

Traffic Light Green
Description Caring about what's built (and) where

| Plannir | ng and Building control                         |        |                  |                   |                     |                              |          |                                                                                      |
|---------|-------------------------------------------------|--------|------------------|-------------------|---------------------|------------------------------|----------|--------------------------------------------------------------------------------------|
| PI code | Short Name                                      | Status | Current<br>Value | Current<br>target | Short term<br>trend | Notes                        |          | Recommendations made during last Scrutiny meeting on 13 <sup>th</sup> September 2011 |
| EHPI2.1 | Enforcement actions: planning b) formal actions |        | 1                | 3                 | -                   | Performance<br>exceeding tai |          | None                                                                                 |
| Trend C | hart                                            |        |                  |                   |                     |                              | Performa | nce Gauge                                                                            |
| 0       | EHPI2.1b Enforcement action                     |        |                  | Tai               | get (Months)        |                              |          | August 2011 result                                                                   |