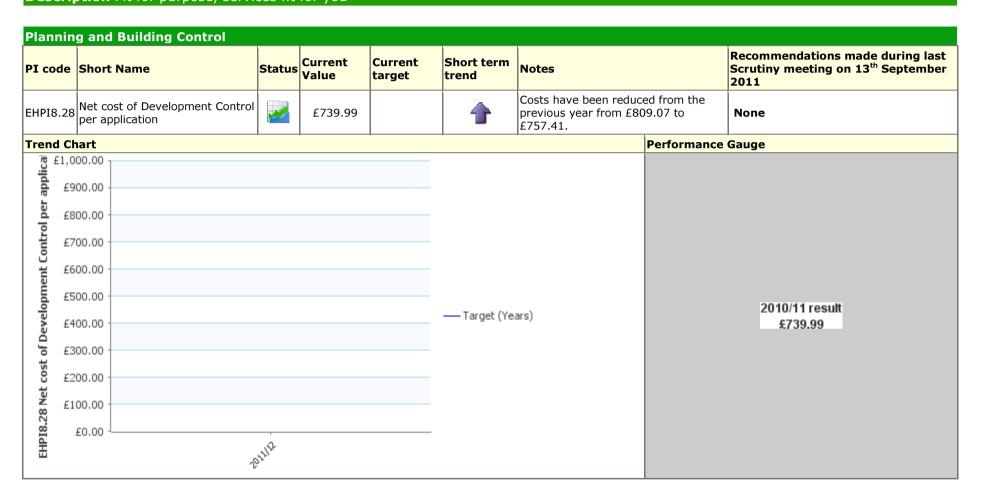

|        |                  |                   |                            |                                      | Performanc      | e Gauge                                                                                    |
| 300<br>275<br>250<br>225<br>200<br>175<br>150<br>125<br>100<br>75<br>50<br>25<br>0 | 2 (45) Waste: missed collections per 10                              |        |                  |                   | <b>vaste</b><br>t (Months) |                                      | 53<br>50<br>0 - |                                                                                            |

## Traffic Light Green

**Description** Shaping now, shaping the future



#### Traffic Light Data Only Description Fit for purpose, services fit for you



| Plannin                                                                                            | g and Building Control                      |         |                  |                   |                     |                                                                     |                   |                                                                                     |
|----------------------------------------------------------------------------------------------------|---------------------------------------------|---------|------------------|-------------------|---------------------|---------------------------------------------------------------------|-------------------|-------------------------------------------------------------------------------------|
|