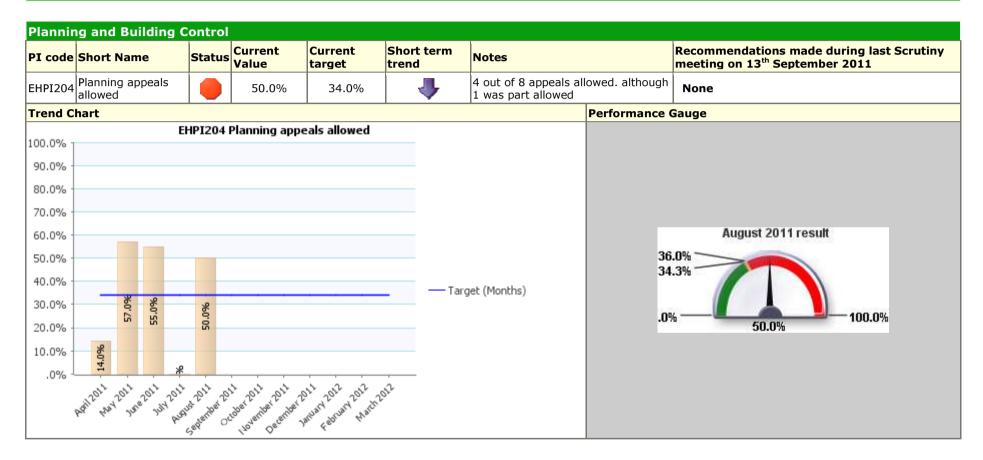

#### Traffic Light Amber Description Shaping now, shaping the future

Traffic Light Green
Description Caring about what's built (and) where

| Plannir | ng and Building control                         |        |                  |                   |                     |                              |          |                                                                                      |
|---------|-------------------------------------------------|--------|------------------|-------------------|---------------------|------------------------------|----------|--------------------------------------------------------------------------------------|
| PI code | Short Name                                      | Status | Current<br>Value | Current<br>target | Short term<br>trend | Notes                        |          | Recommendations made during last Scrutiny meeting on 13 <sup>th</sup> September 2011 |
| EHPI2.1 | Enforcement actions: planning b) formal actions |        | 1                | 3                 | -                   | Performance<br>exceeding tai |          | None                                                                                 |
| Trend C | hart                                            |        |                  |                   |                     |                              | Performa | nce Gauge                                                                            |
| 0       | EHPI2.1b Enforcement action                     |        |                  | Tai               | get (Months)        |                              |          | August 2011 result                                                                   |